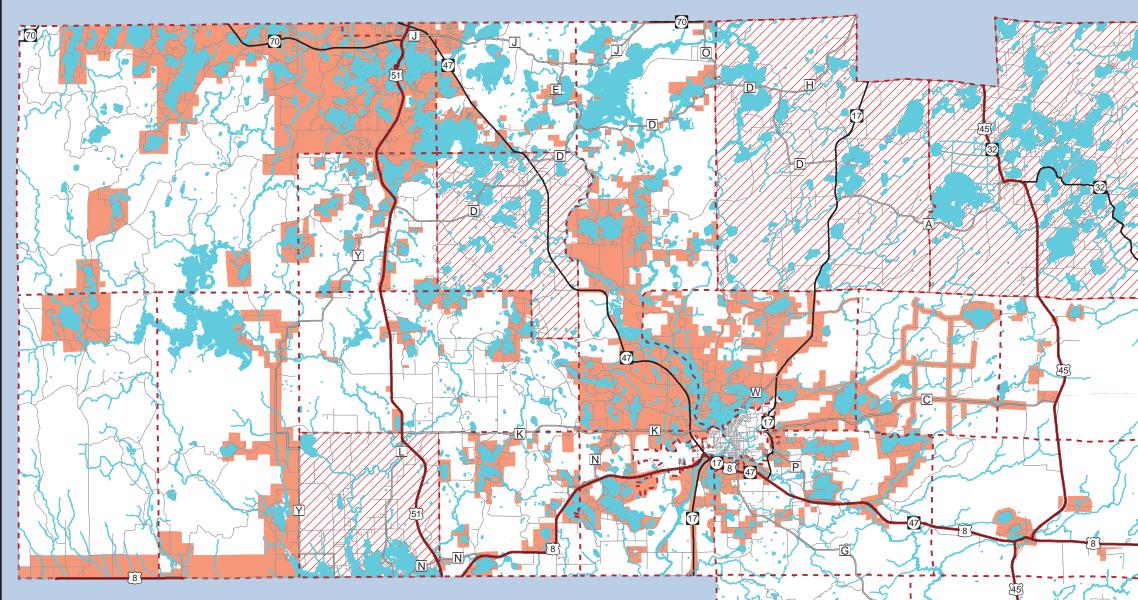

DRAFT

Plan

Farmland Preservation

Source: WI DNR, NCWRPC, Oneida CountyTown Plans

Oneida County, Wisconsin

This map is neither a legally recorded map nor a survey and is not intended to be used as one. This drawing is a compilation of records, information and data used for reference purposes only. NCWRPC is not responsible for any inaccuracies herein contained.

## Planned Out From Future Land Use

## DRAFT

Map 5

## Legend

|   | US Highways            |
|---|------------------------|
|   | State Highways         |
|   | County Highways        |
|   | Local Roads            |
|   | Minor Civil Divisions  |
| 5 | Water                  |
|   | Planned Out            |
|   | No Digital Data Availa |