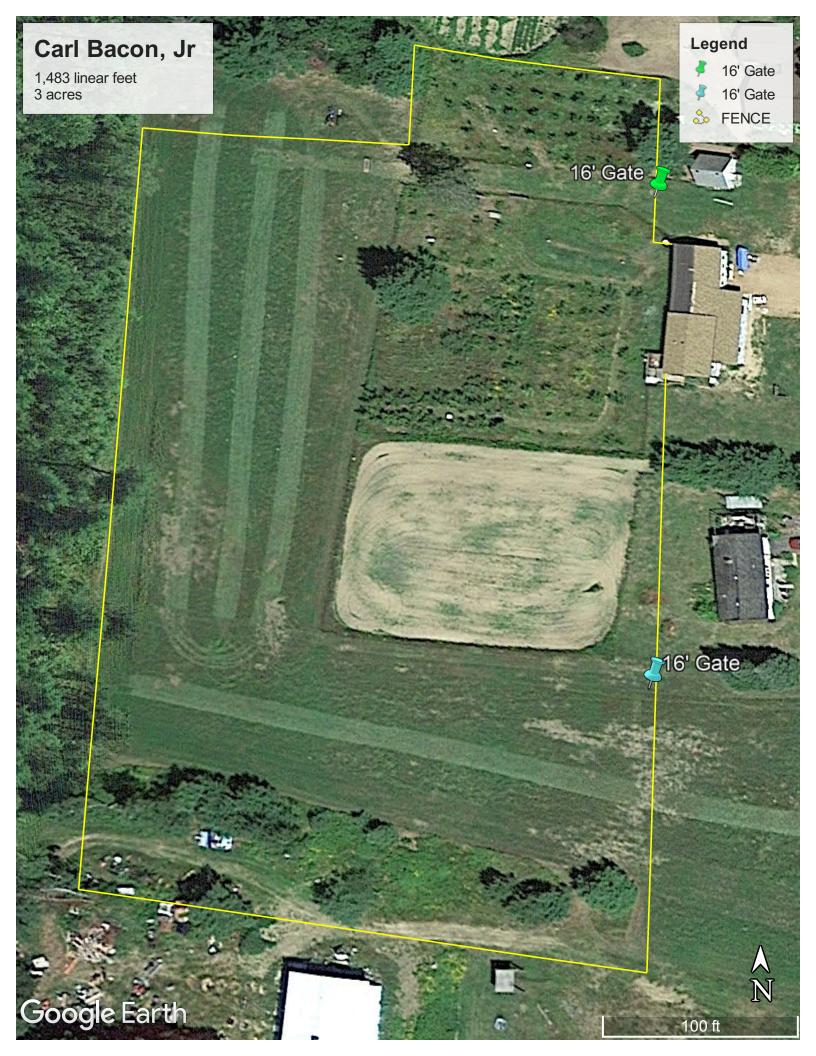

Complete this form, attach an aerial photo, plat page and draft diagram of the proposed fence. Email to DS for review.