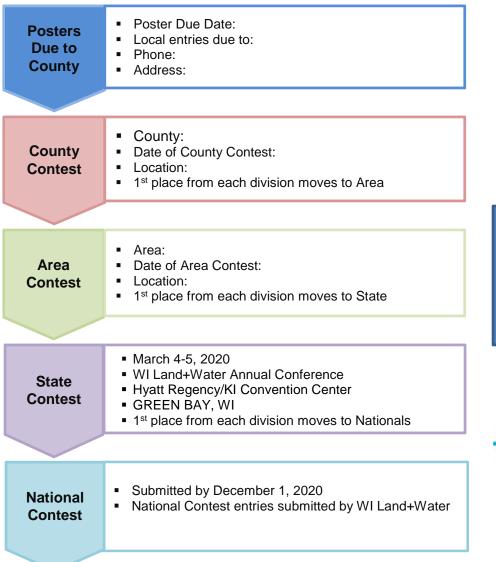

# 2020 Conservation Poster Contest Guidelines FORM A

#### <u>Details</u>

- Open to grades K-12; public, private or home school students
- Each poster must go through the following contest process: Local/County, Area, State, Nationals. No exemptions.
- The National Poster Contest theme is: "Where would we BEE without Pollinators"